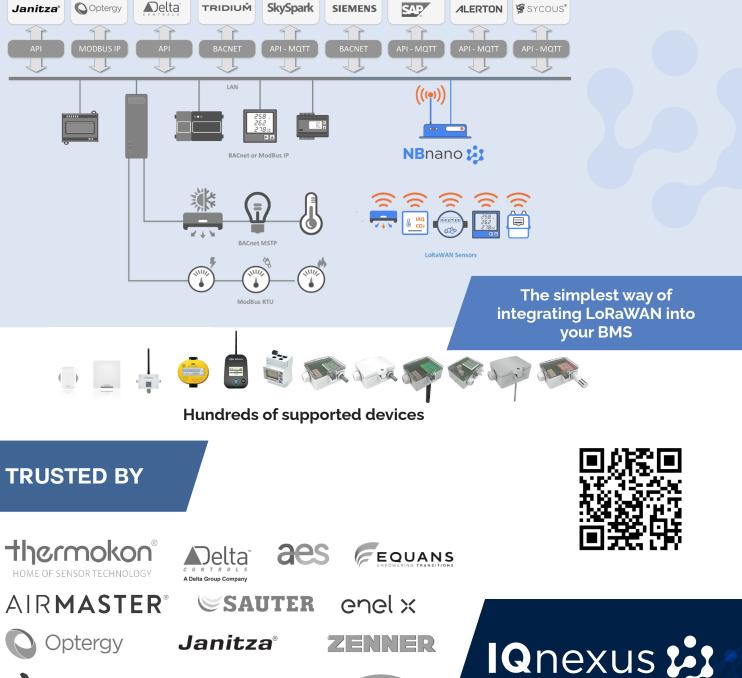

## **ON-PREMISE IOT PLATFORM & MIDDLEWARE**

The NBnano is a fully integrated LoRaWAN device management system that brings the IoT world into the Building Management System.

Translate any LoRaWAN sensor into BACnet, ModBus or MQTT.

## **ADVANTAGES**

- Cost-effective solution
- Only one NBnano is required per installation
- Strong LoRaWAN network
- Extend your LoRaWAN network by adding an unlimited number of gateways
- Consolidate your BMS data
- Bring data from multiple protocols into a single unified data stream