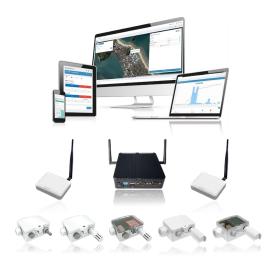

## **ON-PREMISE IOT PLATFORM & MIDDLEWARE**

The NBnano is a fully integrated LoRaWAN device management system that brings the IoT world into the Building Management System.

Translate any LoRaWAN sensor into BACnet, ModBus or MQTT.

## FEATURES

- ✓ Easy setup
- Sensor configuration & commissioning
- ✓ Alerts & notifications
- ✓ Data visualization
- Remote access via VPN
- ✓ Supports hundreds of LoRaWAN devices
- Integration into most energy and building management systems

## **ADVANTAGES**

- Cost-effective solution
- Only one NBnano is required per installation
- Strong LoRaWAN network
- Extend your LoRaWAN network by adding an unlimited number of gateways
- Consolidate your BMS data
- Bring data from multiple protocols into a single unified data stream