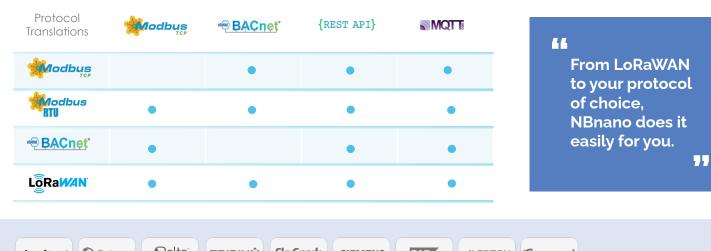

## **ON-PREMISE IOT PLATFORM & MIDDLEWARE**

The NBnano is a fully integrated LoRaWAN device management system that brings the IoT world into the Building Management System.

Translate any LoRaWAN sensor into BACnet, ModBus or MQTT.

ASHRAE BACnet

MQTT

Modbus

NBnano is your most cost-effective Smart Building Solution