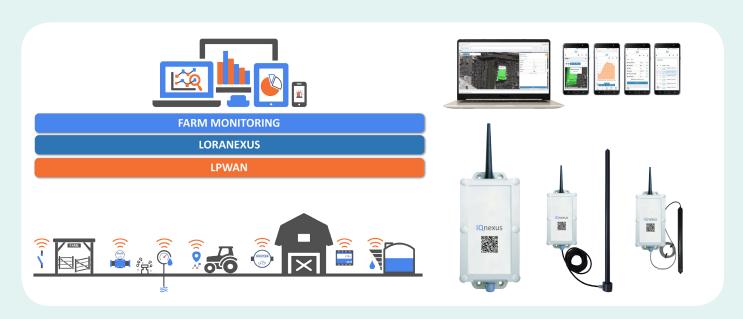

### **MAIN FEATURES**

- Ambient temperature
- Remote Configuration via Downlink
- Soil depth temperatures
- Soil water concentration
- · Low battery warnings
- Interacts with LORANEXUS
- Powered with one D-Cell Battery

#### **CONFIGURATION**

Configuration via the network of ModBus Mapping, periodicity and data encryption. Event based or periodic transmission.